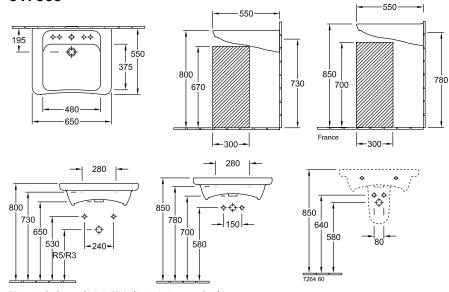

#### 517868

R3 Installation in acc, with DIN 18040 with standard space saving siphon R5 Installation in acc. with DIN 18040 with standard concealed siphon

| R3 | R5 | 5178/65/66/67/68 | 440 | 550 |