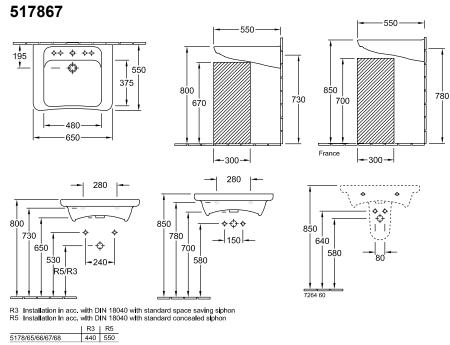

|  |
| Specification texts           | Architectura; Washbasin Vita;<br>previously Omnia Architectura;<br>Sanitary porcelain; Size: 650 x 550<br>mm; Angular; central tap hole<br>punched out; with overflow;<br>fastening with 2 screws M10x120<br>mm; in accordance with DIN 18040 |  |

# COLOURS

| White Alpin                     | 51786701 | 4047289288008 |
|---------------------------------|----------|---------------|
| White Alpin CeramicPlus         | 517867R1 | 4047289288015 |
| White Alpin AntiBac             | 517867T1 | 4051202355685 |
| White Alpin AntiBac CeramicPlus | 517867T2 | 4051202355678 |



# **TECHNICAL DRAWINGS**