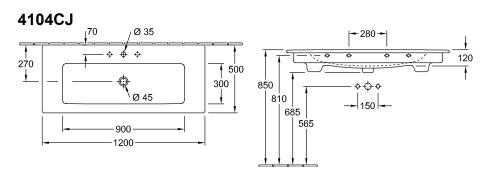

#### 1. POSITION

| Model                         | 4104CJ                                                                                                                                                                                                                                                                                                                           |  |
|-------------------------------|----------------------------------------------------------------------------------------------------------------------------------------------------------------------------------------------------------------------------------------------------------------------------------------------------------------------------------|--|
| Collection                    | Venticello                                                                                                                                                                                                                                                                                                                       |  |
| PROJECTS                      | DESIGN                                                                                                                                                                                                                                                                                                                           |  |
| Width                         | 1200 mm                                                                                                                                                                                                                                                                                                                          |  |
| Depth                         | 500 mm                                                                                                                                                                                                                                                                                                                           |  |
| Weight                        | 32,7 kg                                                                                                                                                                                                                                                                                                                          |  |
| description                   | Sanitary porcelain Also available in CeramicPlus wall fixation towel holder: side installation (mountable: 2 pc.)                                                                                                                                                                                                                |  |
| Tap fitting / Tap hole remark | for wall-mounted washbasin mixer, without tap hole, when using a wall-mounted tap fitting, we recommend a projection of at least 210mm                                                                                                                                                                                           |  |
| Overflow remark               | with overflow                                                                                                                                                                                                                                                                                                                    |  |
| material                      | Sanitary porcelain                                                                                                                                                                                                                                                                                                               |  |
| Specification texts           | Venticello; Vanity washbasin;<br>Sanitary porcelain; Size: 1200 x 500<br>mm; Angular; for wall-mounted<br>washbasin mixer, without tap hole;<br>when using a wall-mounted tap<br>fitting, we recommend a projection<br>of at least 210mm; with overflow;<br>wall fixation; towel holder: side<br>installation (mountable: 2 pc.) |  |

# TECHNICAL DRAWINGS