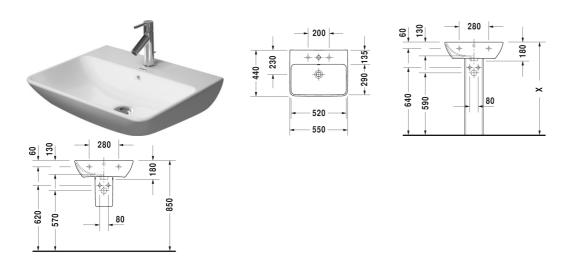

All drawings contain the necessary measurements which are subject to standard tolerances. They are stated in mm and are non-binding. Exact measurements, in particular for customised installation scenarios, can only be taken from the finished ceramic piece.