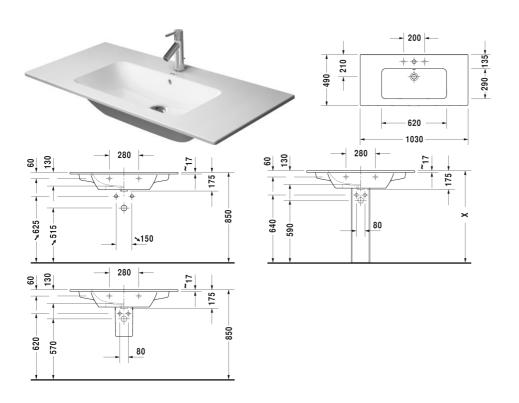

## ME by Starck Washbasin, furniture washbasin # 2336100000 / 2336100030 / 2336100060

|< 1030 millimetre >|

| • •                                                        | Dimension             | Weight                                                                                                                                                                                                             | Order number |  |  |
|------------------------------------------------------------|-----------------------|--------------------------------------------------------------------------------------------------------------------------------------------------------------------------------------------------------------------|--------------|--|--|
| with overflow, with tap platform, 1030 millin              | netre                 |                                                                                                                                                                                                                    |              |  |  |
| Colors                                                     |                       |                                                                                                                                                                                                                    |              |  |  |
| 00 White Alpin                                             |                       |                                                                                                                                                                                                                    |              |  |  |
| Variant                                                    |                       |                                                                                                                                                                                                                    |              |  |  |
| •                                                          | 1030 x 490 millimetre | 26.000 kilogram                                                                                                                                                                                                    | 2336100000   |  |  |
| •••                                                        | 1030 x 490 millimetre | 26.000 kilogram                                                                                                                                                                                                    | 2336100030   |  |  |
| Ø                                                          | 1030 x 490 millimetre | 26.000 kilogram                                                                                                                                                                                                    | 2336100060   |  |  |
|                                                            |                       | Sanitary ceramics with the special WonderGliss surface finish will remain clean and attractive-looking for a long time to come.  When ordering WonderGliss please add a "1" as eleventh digit to the model number. |              |  |  |
| time to come.                                              |                       | ctive-looking for a lor                                                                                                                                                                                            | ng           |  |  |
| time to come.                                              |                       | ctive-looking for a lor                                                                                                                                                                                            | g            |  |  |
| time to come.<br>When ordering WonderGliss please add a "1 |                       | ctive-looking for a lor                                                                                                                                                                                            | 005073       |  |  |

All drawings contain the necessary measurements which are subject to standard tolerances. They are stated in mm and are non-binding. Exact measurements, in particular for customised installation scenarios, can only be taken from the finished ceramic piece.