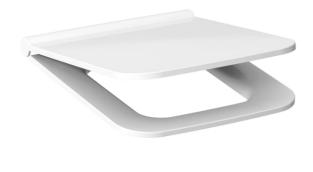

#### FEATURES

Pure seat and cover is made of the duroplast and it is offered with stainless steel hinges. We recommend it for floorstanding, wall-hung and combi toilets of the same series. The seat is light, strong in shape, the cover doesn overlap the seat (so-called sandwich appearance), thanks to these features it is perfect in design. The maintenance of the toilet is simplified by the Quick system for easy assembly and disassembly of the seat.