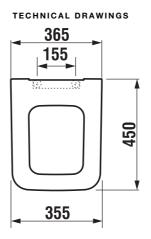

#### FEATURES

Pure seat and cover is made of the duroplast and it is offered with stainless steel hinges. We recommend it for floorstanding, wall-hung and combi toilets of the same series. The seat is light, strong in shape, the cover doesn overlap the seat (so-called sandwich appearance), thanks to these features it is perfect in design. The maintenance of the toilet is simplified by the Quick system for easy assembly and disassembly of the seat.