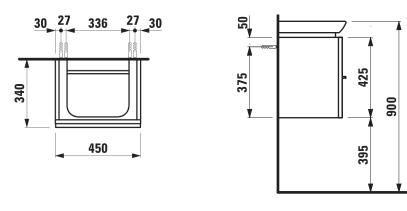

## TECHNICAL DATA

| 0.1                |                                                |                      |                                                 |
|--------------------|------------------------------------------------|----------------------|-------------------------------------------------|
| Order no.          | 40110.1 / door hinge left                      | Mounting acc. incl.  | Installation set, order no. 49665.0             |
|                    | 40110.2 / door hinge right                     |                      | Space saving siphon, order no. 89424.0          |
| Dimensions (WxHxD) | 450 x 425 x 340 mm                             | Mounting information | The walls installed on must meet the require-   |
| Matching for       | Smal washbasin, order no. 81570.1              |                      | ments of the furniture in terms of weight and   |
| Specification      | Body/Front – MDF board with PVC foil           |                      | the supplied fastening elements. If this cannot |
|                    | Integrated handle on the top of the drawer and |                      | be guaranteed another method of installation    |
|                    | aluminum handle bar in the middle              |                      | needs to be chosen. For example with feet.      |
|                    | With cut out for washbasin                     | Colours              | 463 – White                                     |
|                    | With collar, chromed                           |                      | 464 – White glossy                              |
|                    | 1 door                                         |                      | 519 – Chalked oak                               |
|                    | 1 glass shelf (adjustable)                     |                      | 548 – Anthracite oak                            |
| Weight             | 16,0 kg                                        |                      | 999 – 38 other lacquered colours on request     |
| Accessories excl.  | Feet (2 pieces), aluminium, order no. 48309.6  |                      |                                                 |
|                    | Towel rail, chromed, order no. 49095.1         |                      |                                                 |

## TECHNICAL DRAWINGS / S 1 : 20