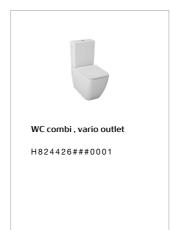

#### PURE

# WC seat and cover, duroplast, Slowclose, stainless steel hinges

## TECHNICAL DRAWINGS



### FEATURES

Duroplast seat and cover Cubito Pure is offered with stainless steel hinges and we rocommend it for floorstanding, wall-hung and combi toilets of the same series. The seat is light, strong in shape, the cover doesn overlap the seat (so-called sandwich appearance), thanks to these features it is perfect in design. The SlowClose mechanism brings noise down and safety up by decelerating the seat and cover closing speed. The maintenance of the toilet is simplified by the Quick system for easy assembly and disassembly of the seat.

## BIMUrl

Description: stainless steel hinges

OptionCode: 63



## COMPATIBLE WITH







## Pure

Important decisions are not only made on the spot\_We wanted to create a space for you in which you will be able to get a flavour of timeless elegance and live for the future with us\_This will involve simple solutions, clear lines, and an elegant appearance\_



## INSTALLATION AND USER MANUALS



Installation Handbook