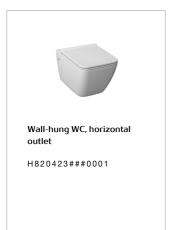

#### PURE

# WC seat and cover, duroplast, Slowclose, stainless steel hinges

## TECHNICAL DRAWINGS



### FEATURES

Duroplast seat and cover Cubito Pure is offered with stainless steel hinges and we rocommend it for floorstanding, wall-hung and combi toilets of the same series. The seat is light, strong in shape, the cover doesn overlap the seat (so-called sandwich appearance), thanks to these features it is perfect in design. The SlowClose mechanism brings noise down and safety up by decelerating the seat and cover closing speed. The maintenance of the toilet is simplified by the Quick system for easy assembly and disassembly of the seat.

## BIMUrl

Description: stainless steel hinges

OptionCode: 63



## COMPATIBLE WITH







## Pure

Important decisions are not only made on the spot\_We wanted to create a space for you in which you will be able to get a flavour of timeless elegance and live for the future with us\_This will involve simple solutions, clear lines, and an elegant appearance\_



## INSTALLATION AND USER MANUALS



Installation Handbook