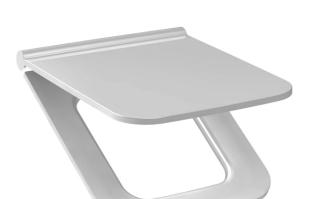

### FEATURES

Duroplast seat and cover Cubito Pure is offered with stainless steel hinges and we rocommend it for floorstanding, wall-hung and combi toilets of the same series. The seat is light, strong in shape, the cover doesn overlap the seat (so-called sandwich appearance), thanks to these features it is perfect in design. The SlowClose mechanism brings noise down and safety up by decelerating the seat and cover closing speed. The maintenance of the toilet is simplified by the Quick system for easy assembly and disassembly of the seat.