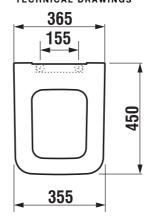

#### PURE

# WC seat and cover, duroplast, Slowclose, stainless steel hinges

## TECHNICAL DRAWINGS



### FEATURES

Duroplast seat and cover Cubito Pure is offered with stainless steel hinges and we rocommend it for floorstanding, wall-hung and combi toilets of the same series. The seat is light, strong in shape, the cover doesn overlap the seat (so-called sandwich appearance), thanks to these features it is perfect in design. The SlowClose mechanism brings noise down and safety up by decelerating the seat and cover closing speed. The maintenance of the toilet is simplified by the Quick system for easy assembly and disassembly of the seat.

## BIMUrl

Description: stainless steel hinges

OptionCode: 63



## COMPATIBLE WITH







## Pure

Important decisions are not only made on the spot\_We wanted to create a space for you in which you will be able to get a flavour of timeless elegance