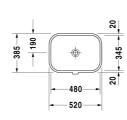

DURAVIT

| Vanity basin                                                                                                                          | Dimension                                                                      | Weight   | Order number     |
|---------------------------------------------------------------------------------------------------------------------------------------|--------------------------------------------------------------------------------|----------|------------------|
| undercounter basin, with overflow, without tap<br>overflow clip chrome included, fixings for inst<br>wooden consoles included, 480 mm |                                                                                |          |                  |
| Colors                                                                                                                                |                                                                                |          |                  |
| 00 White Alpin                                                                                                                        |                                                                                |          |                  |
| Variant                                                                                                                               |                                                                                |          |                  |
| ×                                                                                                                                     | 480 x 345 mm                                                                   | 8,000 kg | 0457480000       |
| Text for invitation of tenders  Measurements of undercounter models represent interior measurements                                   |                                                                                |          |                  |
| Measurements of undercounter models repre                                                                                             | sent interior measurements                                                     |          |                  |
| Sanitary ceramics with the special WonderGlistime to come. When ordering WonderGliss please add a "1" a                               | ss surface finish will remain clean and                                        |          |                  |
| Sanitary ceramics with the special WonderGlistime to come.                                                                            | ss surface finish will remain clean and                                        |          |                  |
| Sanitary ceramics with the special WonderGlistime to come. When ordering WonderGliss please add a "1" a                               | es surface finish will remain clean and as eleventh digit to the model number. |          | 005028           |
| Sanitary ceramics with the special WonderGlistime to come. When ordering WonderGliss please add a "1" a                               | es surface finish will remain clean and as eleventh digit to the model number. |          | 005028<br>005036 |

All drawings contain the necessary measurements which are subject to standard tolerances. Exact measurements, in particular for customised installation scenarios, can only be taken from the finished ceramic piece.