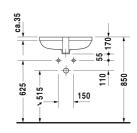

DURAVIT

| Vanity basin                                                                                                                          | Dimension                                                                      | Weight   | Order number     |
|---------------------------------------------------------------------------------------------------------------------------------------|--------------------------------------------------------------------------------|----------|------------------|
| undercounter basin, with overflow, without tap<br>overflow clip chrome included, fixings for inst<br>wooden consoles included, 480 mm |                                                                                |          |                  |
| Colors                                                                                                                                |                                                                                |          |                  |
| 00 White Alpin                                                                                                                        |                                                                                |          |                  |
| Variant                                                                                                                               |                                                                                |          |                  |
| ×                                                                                                                                     | 480 x 345 mm                                                                   | 8,000 kg | 0457480000       |
| Text for invitation of tenders  Measurements of undercounter models represent interior measurements                                   |                                                                                |          |                  |
| Measurements of undercounter models repre                                                                                             | sent interior measurements                                                     |          |                  |
| Sanitary ceramics with the special WonderGlistime to come. When ordering WonderGliss please add a "1" a                               | ss surface finish will remain clean and                                        |          |                  |
| Sanitary ceramics with the special WonderGlistime to come.                                                                            | ss surface finish will remain clean and                                        |          |                  |
| Sanitary ceramics with the special WonderGlistime to come. When ordering WonderGliss please add a "1" a                               | es surface finish will remain clean and as eleventh digit to the model number. |          | 005028           |
| Sanitary ceramics with the special WonderGlistime to come. When ordering WonderGliss please add a "1" a                               | es surface finish will remain clean and as eleventh digit to the model number. |          | 005028<br>005036 |

All drawings contain the necessary measurements which are subject to standard tolerances. Exact measurements, in particular for customised installation scenarios, can only be taken from the finished ceramic piece.