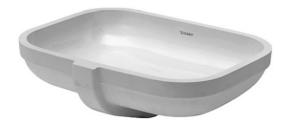

DURAVIT

| Vanity basin                                                                                                                          | Dimension                                                                      | Weight   | Order number     |
|---------------------------------------------------------------------------------------------------------------------------------------|--------------------------------------------------------------------------------|----------|------------------|
| undercounter basin, with overflow, without tap<br>overflow clip chrome included, fixings for inst<br>wooden consoles included, 480 mm |                                                                                |          |                  |
| Colors                                                                                                                                |                                                                                |          |                  |
| 00 White Alpin                                                                                                                        |                                                                                |          |                  |
| Variant                                                                                                                               |                                                                                |          |                  |
| ×                                                                                                                                     | 480 x 345 mm                                                                   | 8,000 kg | 0457480000       |
| Text for invitation of tenders  Measurements of undercounter models represent interior measurements                                   |                                                                                |          |                  |
| Measurements of undercounter models repre                                                                                             | sent interior measurements                                                     |          |                  |
| Sanitary ceramics with the special WonderGlistime to come. When ordering WonderGliss please add a "1" a                               | ss surface finish will remain clean and                                        |          |                  |
| Sanitary ceramics with the special WonderGlistime to come.                                                                            | ss surface finish will remain clean and                                        |          |                  |
| Sanitary ceramics with the special WonderGlistime to come. When ordering WonderGliss please add a "1" a                               | es surface finish will remain clean and as eleventh digit to the model number. |          | 005028           |
| Sanitary ceramics with the special WonderGlistime to come. When ordering WonderGliss please add a "1" a                               | es surface finish will remain clean and as eleventh digit to the model number. |          | 005028<br>005036 |