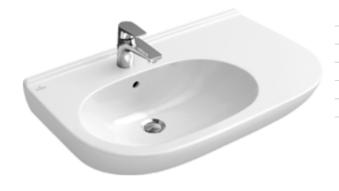

#### 1. POSITION

| Model                         | 51608H                                                                                                                                                                                                                                                                                                                   |  |
|-------------------------------|--------------------------------------------------------------------------------------------------------------------------------------------------------------------------------------------------------------------------------------------------------------------------------------------------------------------------|--|
| Collection                    | O.novo                                                                                                                                                                                                                                                                                                                   |  |
| PROJECTS                      | START                                                                                                                                                                                                                                                                                                                    |  |
| Width                         | 800 mm                                                                                                                                                                                                                                                                                                                   |  |
| Depth                         | 490 mm                                                                                                                                                                                                                                                                                                                   |  |
| Weight                        | 24,45 kg                                                                                                                                                                                                                                                                                                                 |  |
| description                   | ground underside Sanitary porcelain Also available in CeramicPlus for installation with furniture fastening with 2 screws M10x120 mm                                                                                                                                                                                     |  |
| Tap fitting / Tap hole remark | suitable for 3-hole tap fittings, central tap hole punched out                                                                                                                                                                                                                                                           |  |
| Overflow remark               | without overflow, Please note:<br>unclosable outlet valve must be<br>used with models without overflow                                                                                                                                                                                                                   |  |
| material                      | Sanitary porcelain                                                                                                                                                                                                                                                                                                       |  |
| Specification texts           | O.novo; Washbasin; Sanitary porcelain; Size: 800 x 490 mm; Oval; ground underside; suitable for 3-hole tap fittings, central tap hole punched out; without overflow; Please note: unclosable outlet valve must be used with models without overflow; for installation with furniture; fastening with 2 screws M10x120 mm |  |

# COLOURS

| White Alpin             | 51608H01 | 4051202081423 |
|-------------------------|----------|---------------|
| White Alpin CeramicPlus | 51608HR1 | 4051202081416 |