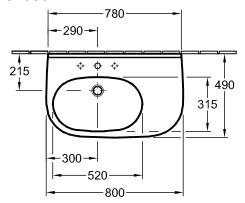

#### 1. POSITION

| Model                         | 51608H                                                                                                                                                                                                                                                                                                                   |  |
|-------------------------------|--------------------------------------------------------------------------------------------------------------------------------------------------------------------------------------------------------------------------------------------------------------------------------------------------------------------------|--|
| Collection                    | O.novo                                                                                                                                                                                                                                                                                                                   |  |
| PROJECTS                      | START                                                                                                                                                                                                                                                                                                                    |  |
| Width                         | 800 mm                                                                                                                                                                                                                                                                                                                   |  |
| Depth                         | 490 mm                                                                                                                                                                                                                                                                                                                   |  |
| Weight                        | 24,45 kg                                                                                                                                                                                                                                                                                                                 |  |
| description                   | ground underside Sanitary porcelain Also available in CeramicPlus for installation with furniture fastening with 2 screws M10x120 mm                                                                                                                                                                                     |  |
| Tap fitting / Tap hole remark | suitable for 3-hole tap fittings, central tap hole punched out                                                                                                                                                                                                                                                           |  |
| Overflow remark               | without overflow, Please note:<br>unclosable outlet valve must be<br>used with models without overflow                                                                                                                                                                                                                   |  |
| material                      | Sanitary porcelain                                                                                                                                                                                                                                                                                                       |  |
| Specification texts           | O.novo; Washbasin; Sanitary porcelain; Size: 800 x 490 mm; Oval; ground underside; suitable for 3-hole tap fittings, central tap hole punched out; without overflow; Please note: unclosable outlet valve must be used with models without overflow; for installation with furniture; fastening with 2 screws M10x120 mm |  |

# TECHNICAL DRAWINGS

#### 51608H