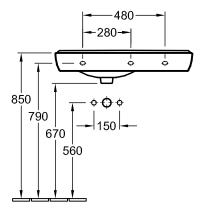

#### 1. POSITION

| Model                         | 51608H                                                                                                                                                                                                                                                                                                                   |  |
|-------------------------------|--------------------------------------------------------------------------------------------------------------------------------------------------------------------------------------------------------------------------------------------------------------------------------------------------------------------------|--|
| Collection                    | O.novo                                                                                                                                                                                                                                                                                                                   |  |
| PROJECTS                      | START                                                                                                                                                                                                                                                                                                                    |  |
| Width                         | 800 mm                                                                                                                                                                                                                                                                                                                   |  |
| Depth                         | 490 mm                                                                                                                                                                                                                                                                                                                   |  |
| Weight                        | 24,45 kg                                                                                                                                                                                                                                                                                                                 |  |
| description                   | ground underside Sanitary porcelain Also available in CeramicPlus for installation with furniture fastening with 2 screws M10x120 mm                                                                                                                                                                                     |  |
| Tap fitting / Tap hole remark | suitable for 3-hole tap fittings, central tap hole punched out                                                                                                                                                                                                                                                           |  |
| Overflow remark               | without overflow, Please note:<br>unclosable outlet valve must be<br>used with models without overflow                                                                                                                                                                                                                   |  |
| material                      | Sanitary porcelain                                                                                                                                                                                                                                                                                                       |  |
| Specification texts           | O.novo; Washbasin; Sanitary porcelain; Size: 800 x 490 mm; Oval; ground underside; suitable for 3-hole tap fittings, central tap hole punched out; without overflow; Please note: unclosable outlet valve must be used with models without overflow; for installation with furniture; fastening with 2 screws M10x120 mm |  |

# TECHNICAL DRAWINGS

#### 51608H